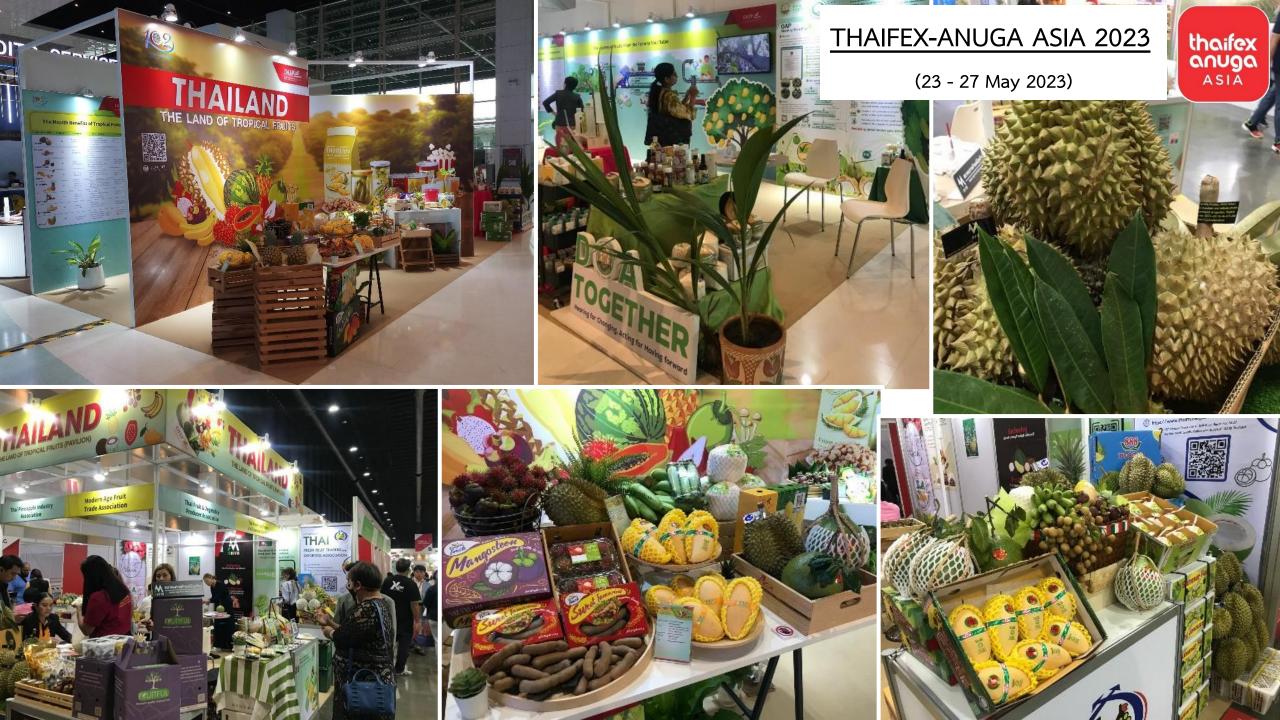

#### **THAIFEX-ANUGA ASIA 2024**

Asia's largest and most comprehensive Food and Beverage trade show

| 28 May-1 June 2024 | www.thaifex-anuga.com