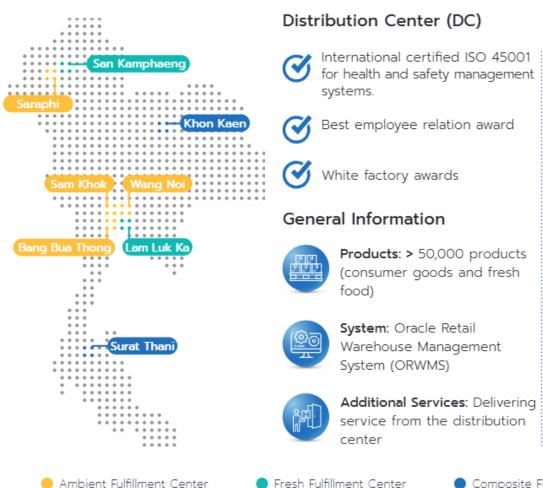

#### **Our Distribution Centers**

A network of 8 DCs to optimize inventory level and supply chain in a way that is efficient and suitable for products with short shelf life to remain fresh and maintain the highest quality

#### General Information

Delivery: >1,000 delivery per day (Ambient and cold chain fleets)

Additional Services: Picking-up service from suppliers to the

distribution center