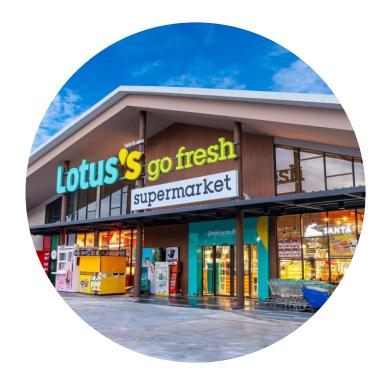

# **Omni-Channel Retailer**

a network of about 2,500 branches nationwide and online channels.

Hypermarket

Supermarket

Mini-supermarket

225 stores

178 stores

**2,096 stores** 