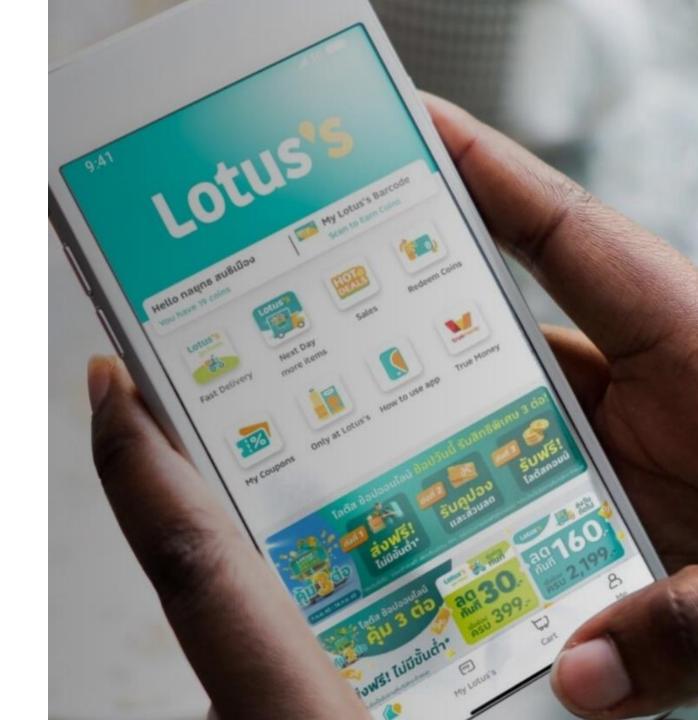

#### **Our Customers**

22 million

My Lotus's members

Serving 11 million customers every week

7 million+

**Downloads** 

**LOTUS"S SMART APPLICATION** 

RANKED NO. 1 FREE APPLICATION
BOTH APP STORE & PLAY STORE